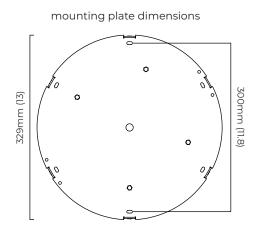

# ANVERS LARGE PENDANT

With its refined silhouette, Anvers collection creates a maximum impact through its exquisite disc of natural alabaster stone encased within solid brass, creating a pure and elegant piece.