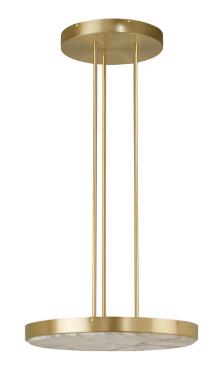

# ANVERS LARGE PENDANT

With its refined silhouette, Anvers collection creates a maximum impact through its exquisite disc of natural alabaster stone encased within solid brass, creating a pure and elegant piece.