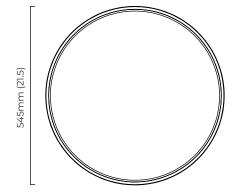

# ANVERS LARGE PENDANT

With its refined silhouette, Anvers collection creates a maximum impact through its exquisite disc of natural alabaster stone encased within solid brass, creating a pure and elegant piece.