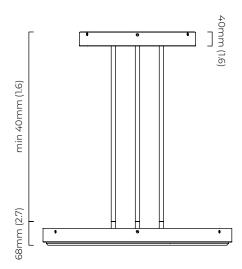

# ANVERS LARGE PENDANT

With its refined silhouette, Anvers collection creates a maximum impact through its exquisite disc of natural alabaster stone encased within solid brass, creating a pure and elegant piece.

## WEIGHT

23kg (51lbs) - total